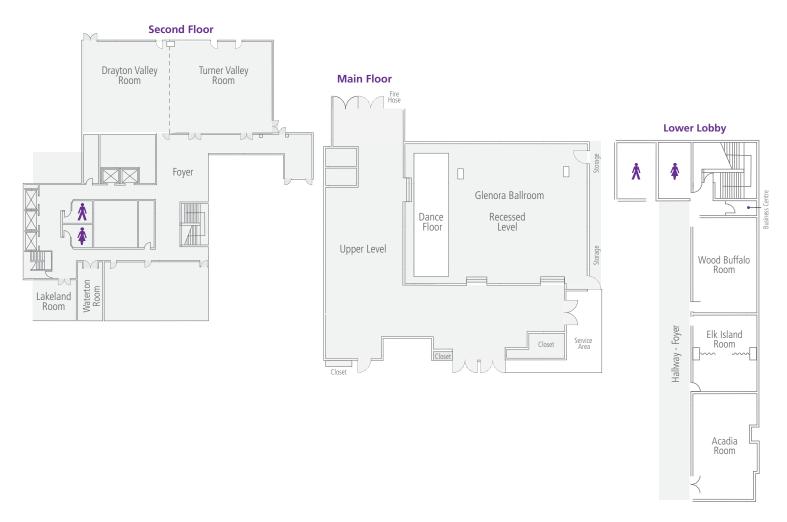

## the perfect venue for your meetings, events and celebrations

| Room Specifications |         |           |           |        |              |           |         |            |        |            |             |
|---------------------|---------|-----------|-----------|--------|--------------|-----------|---------|------------|--------|------------|-------------|
| Meeting Room        | Theatre | Classroom | Boardroom | Dinner | Dinner/Dance | Reception | U-Shape | Hollow Sq. | Sq.Ft. | Dimensions | Location    |
| ACADIA ROOM         | 70      | 40        | 40        | 50     | 30           | 75        | 30      | 35         | 756    | 36'x21'    | Lower floor |
| ELK ISLAND ROOM     | 46      | 30        | 24        | 40     | 30           | 40        | 26      | 30         | 546    | 26'x21'    | Lower floor |
| WOOD BUFFALO ROOM   | 50      | 40        | 30        | 50     | 30           | 65        | 30      | 35         | 672    | 32'x21'    | Lower floor |
| VALLEY BALLROOM     | 500     | 300       | N/A       | 350    | 250          | 450       | N/A     | N/A        | 4365   | 97' x 45'  | 2nd flr.    |
| DRAYTON VALLEY      | 250     | 120       | 60        | 140    | 130          | 220       | 60      | 80         | 2304   | 48' x 48'  | 2nd flr.    |
| TURNER VALLEY       | 250     | 120       | 60        | 140    | N/A          | 220       | 70      | 80         | 2496   | 48' x 52'  | 2nd flr.    |
| LAKELAND ROOM       | 40      | 16        | 19        | 32     | N/A          | 40        | N/A     | N/A        | 460    | 23' x20'   | 2nd flr.    |
| WATERTON ROOM       | N/A     | N/A       | 12        | 12     | N/A          | N/A       | N/A     | N/A        | 364    | 13' x 28'  | 2nd flr.    |
| GLENORA BALLROOM    | 160     | 40        | 50        | 100    | 100          | 200       | 40      | 40         | 3328   | 52′ 64′    | Main flr.   |
| PVB LOUNGE          | 30      | 16        | 20        | 30     | N/A          | 90        | 20      | N/A        | 748    | 44' x 17'  | 22nd flr.   |
| 1 VD LOOKGE         |         |           |           | 30     | . 2// (      | 30        |         |            | . 10   |            |             |