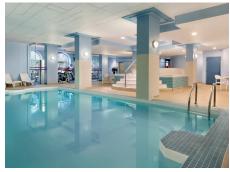

## Our landmark hotel in downtown Edmonton offers everything you and your guests need

We're your ideal full-service hotel with 300 guest rooms, impressive meeting and event facilities, a great restaurant, onsite parking and a downtown shuttle. Enjoy in-room comforts including Electric bidet seat (TOTO® Washlet), 55" flat screen TV and traditional welcoming origami cranes. Guests will appreciate our superb facility and warm hospitality, not to mention our fitness centre complete with saltwater pool and jacuzzi. We're also close to public transit and steps from Rogers Arena.

## amenities

| Electric bidet seat – TOTO® Washlet |
|-------------------------------------|
|                                     |

| ڎٛڂٛٛۻٛػٛ        | Meeting and banquet space       |  |  |  |  |  |  |
|------------------|---------------------------------|--|--|--|--|--|--|
| <b>Ψ</b> (       | Prestons Restaurant + Lounge    |  |  |  |  |  |  |
| [[-]]            | Fitness centre, salt-water pool |  |  |  |  |  |  |
| <u>~</u>         | 55" flat screen TV              |  |  |  |  |  |  |
| T <del>-</del> E | Pet-friendly rooms              |  |  |  |  |  |  |
|                  |                                 |  |  |  |  |  |  |